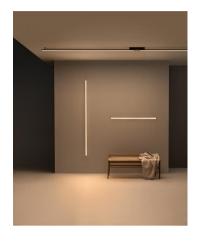

Design By Ramos & Bassols

The Spa wall or ceiling lamp is suitable for damp areas. Its versatile system enables the luminaries to be placed in a line to illuminate up to two metres and a half of wall or ceiling space.

## **General Lighting**

Lamp for general lighting that equally distributes the light in all directions.